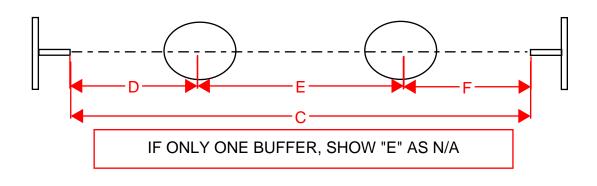

## IF ORDERING BUFFER CHANNELS

|                                        | CAR | CWT |
|----------------------------------------|-----|-----|
| TOTAL QTY CHANNELS                     |     |     |
| RAIL SIZE (8,15,18, 22#)               |     |     |
| C (DBG- DISTANCE BETWEEN FACE OF RAIL) |     |     |
| D (FACE OF RAIL TO BUFFER CENTER)      |     |     |
| E (CENTER TO CENTER IF 2 BUFFER SETUP) |     |     |
| F (FACE OF RAIL TO BUFFER CENTER)      |     |     |