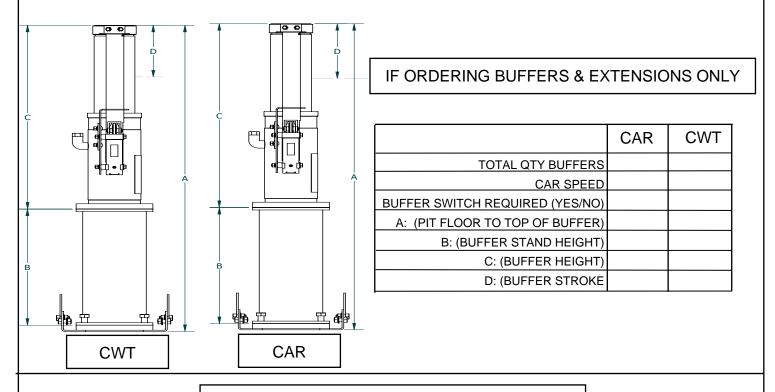

## Instructions:

- 1. If ordering buffers and buffer extensions only, provide values below for upper portion of survey only. Buffer channel values (bottom portion) required if ordering channels as well.
- 2. Provide following dimensions and values as required: